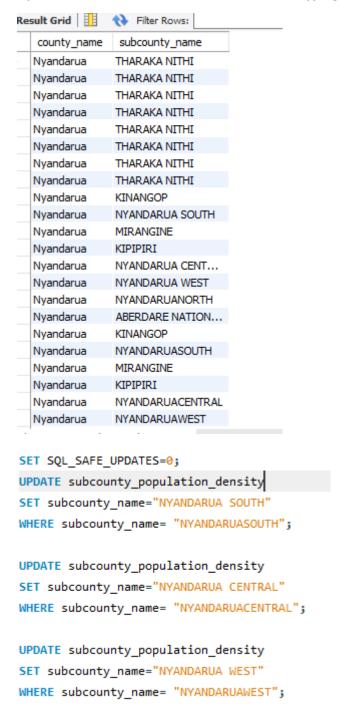

• Write an SQL query that retrieves the county\_name, the average population density of the subcounties. Order the retrieved results by county name first and then population density descending. (Group by aggregate function) • Write an SQL query to retrieve rows where the subcounty is in Nyandarua county. Notice some of these subcounties have typing mistakes. Update the names of the subcounties without typing mistakes. (SQL UPDATE query)